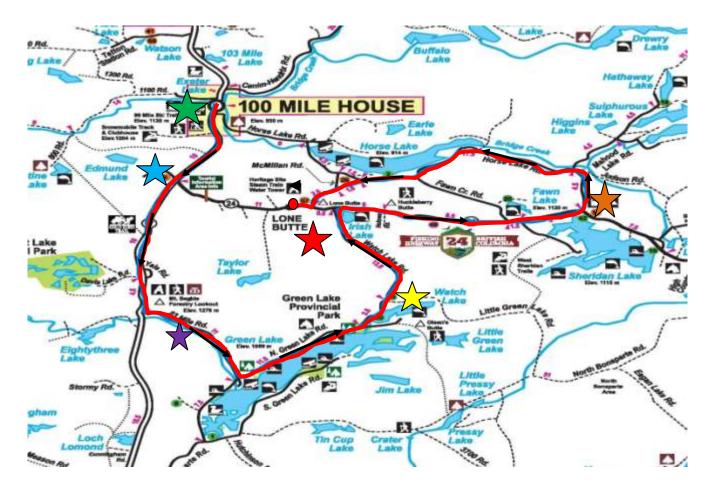

## Start: Cariboo Recreation Centre on Wrangler Way

From Wrangler Way, turn right onto Highway 97

Drive 12 km to Stop 1

Stop 1 - Turn right at the blinking yellow light (Hwy 24) and left onto Frontage Road next to Chemo RV. Continue onto Frontage Road, turn right onto Highway 97

Drive 22 km to Stop 2

Stop 2 - Turn left onto 83 Mile Road - at the gas line (1/2 km past the railway tracks)

Drive 14 km to Stop 3

Stop 3 - Continue on 83 Mile Road. Turn left onto North Green Lake Road and head to the junction (sign for Watch Lake)

Drive 35 km to Stop 4

Stop 4 - At the stop sign slight right onto Watch Lake Road. Turn right onto Highway 24 and drive to Interlakes Market (take 1st dirt road after Horse Lake Road - Corners Frontage Rd) and immediate left into the Canco parking lot and General Store

Drive 30 km to Stop 5

Stop 5 - Continue through the Canco parking lot and turn right onto Horse Lake Road, left onto Lone Butte, Horse Lake Road, right onto Highway 25 and finish at the Iron Horse Pub on the left. (Note: watch for the sharp corner just before the railway tracks on Lone Butte/Horse Lake Road)